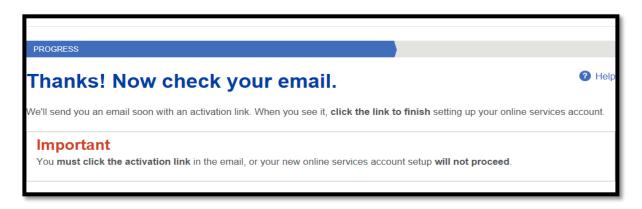

Last Updated: June 2019

3. Create your account by completing the questions and click on Continue

4. Once you have completed the questions you will need to activate your account. Check your email for an activation email. Open the email and click on the activation link.

**Note:** If you do not receive the activation email, check your spam or junk folders as security settings on email servers can cause the email to not come into your inbox.

When you activate your account you will be brought back to Mayo School of Professional Home page.