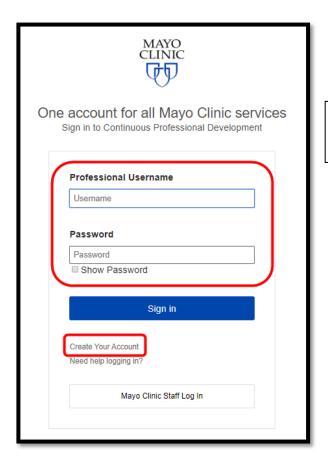

If you have already created a Mayo Clinic Professional account, enter the **User Name** and **Password** for the account and click on **Log In**.

If you are new to the Mayo Clinic Professional account, click on **Create Your Account** 

If you do not have a professional account, the first step is to create and activate a Mayo Clinic Professional account.

NOTE: Remember your username and password as they are required to access your account