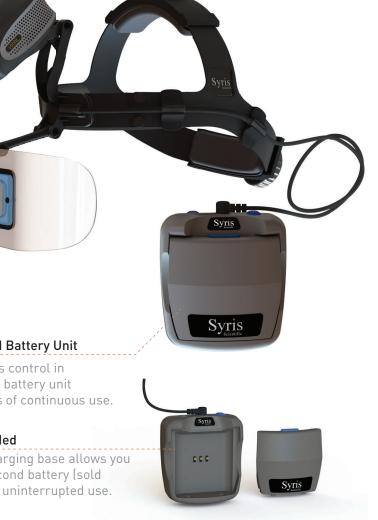

## Waist-Mounted Battery Unit

Dual brightness control in waist-mounted battery unit plus up to 4 hrs of continuous use.

#### Charger Included

Ergonomic Headgear

Padded, dual-adjustment

design for a most comfortable fit

Convenient charging base allows you to charge a second battery (sold separately) for uninterrupted use.

Without Syris