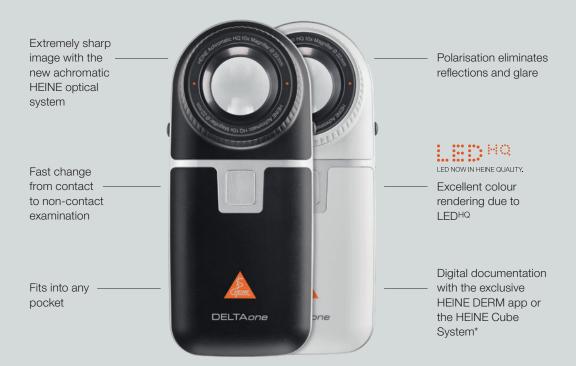

## Small on the outside. Big on the inside.

## The new HEINE DELTAone Dermatoscope.

- : Crystal clear image, no matter if you prefer a closer or greater working distance
- : True field of view of 21 mm (lens 22 mm) Ø
- : Brightness control: 3 levels of light intensity
- : Easily cleaned with spray disinfectant
- : 10x magnification
- : No cross-contamination: autoclavable contact plate with scale
- : Dioptre compensation
- : Switch between polarised and non-polarised illumination mode at the touch of a button = toggle function. For more information, please visit heine.com/en/Toggle
- : Rechargeable battery with Li-ion technology: no memory effect; safely recharge the battery regardless of its state of charge
- : Small contact plate for difficult-to-access pigmented lesions
- : 3 possibilities of digital documentation:
  - With the exclusive HEINE Derm App via iPhone\*\* for model 6 or later: Bodymap, patient folder, e-mail function and much more
  - Wireless with the HEINE Cube System for up to 10 doctors and HEINE dermatoscopes
  - Conventional digital images with many popular smartphones