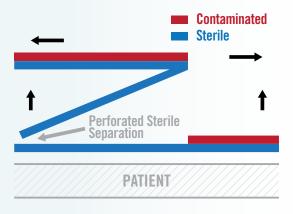

## **SUPPORTING CAREGIVERS AND PREVENTING INFECTIONS™**

With its simple design, Sterile-Z<sup>®</sup>...

ContaminatedSterile

PATIENT

...separates from the center with its patent-pending, sterility-protecting Z-fold...

...and removes from the patient, helping protect the sterile field