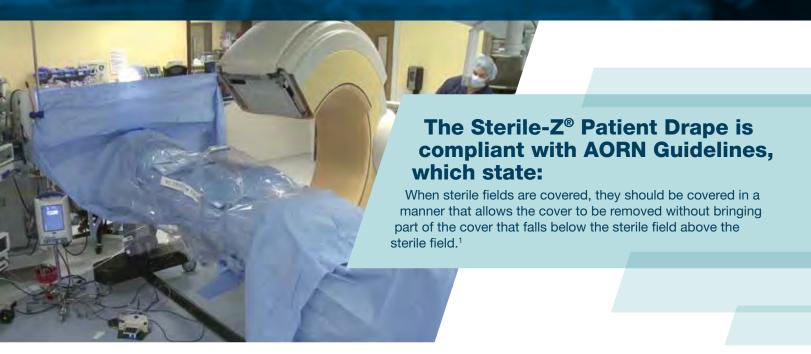

# **Protect Patients**

The Sterile-Z® Patient Drape is designed to protect the intraoperative patient during imaging and help maintain sterility during removal. It is the only solution designed to be a patient centric protection drape that can be applied and removed in seconds, without contaminating the sterile field.<sup>2</sup>

#### **Application** takes under 30 seconds.<sup>2</sup>

- Deploys quickly to help protect the sterile field from contamination during imaging without compromising visualization
- By encompassing the patient, the drape wraps neuro-monitoring wires, foley catheters, and other tubing under the table thereby preventing inadvertent dislodgement
- May help improve efficiency of positioning the equipment

#### Removal takes just 5 seconds.2

- The drape separates quickly following imaging with its patent-pending "Z-Fold," and is removed from the table
- Efficient removal allows OR staff to continue surgery without delay