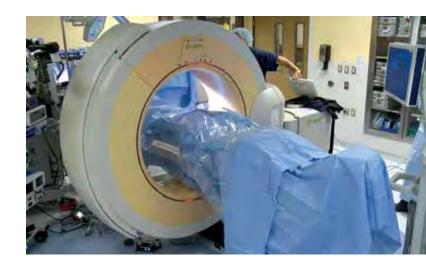

# **Protect Patients**

The Sterile-Z® Patient Drape is designed to protect the intraoperative patient during imaging and help maintain sterility during removal. It is the only solution designed to be a patient centric protection drape that can be applied and removed in seconds, without contaminating the sterile field.<sup>2</sup>

#### **Application** takes under 30 seconds.<sup>2</sup>

- Deploys quickly to help protect the sterile field from contamination during imaging without compromising visualization
- By encompassing the patient, the drape wraps neuro-monitoring wires, foley catheters, and other tubing under the table thereby preventing inadvertent dislodgement
- May help improve efficiency of positioning the equipment

#### Removal takes just 5 seconds.2

- The drape separates quickly following imaging with its patent-pending "Z-Fold," and is removed from the table
- Efficient removal allows OR staff to continue surgery without delay