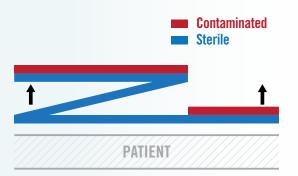

## **SUPPORTING CAREGIVERS AND PREVENTING INFECTIONS™**

With its simple design, Sterile-Z<sup>®</sup>...

ContaminatedSterile

PATIENT

...separates from the center with its patent-pending, sterility-protecting Z-fold...