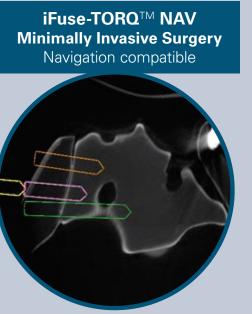

### Indications

The iFuse-TORQ™ Implant System is indicated for:

- Fusion of the sacroiliac joint for sacroiliac joint dysfunction including sacroiliac joint disruption and degenerative sacroiliitis.
- Fracture fixation of small and large bones of the pelvis.