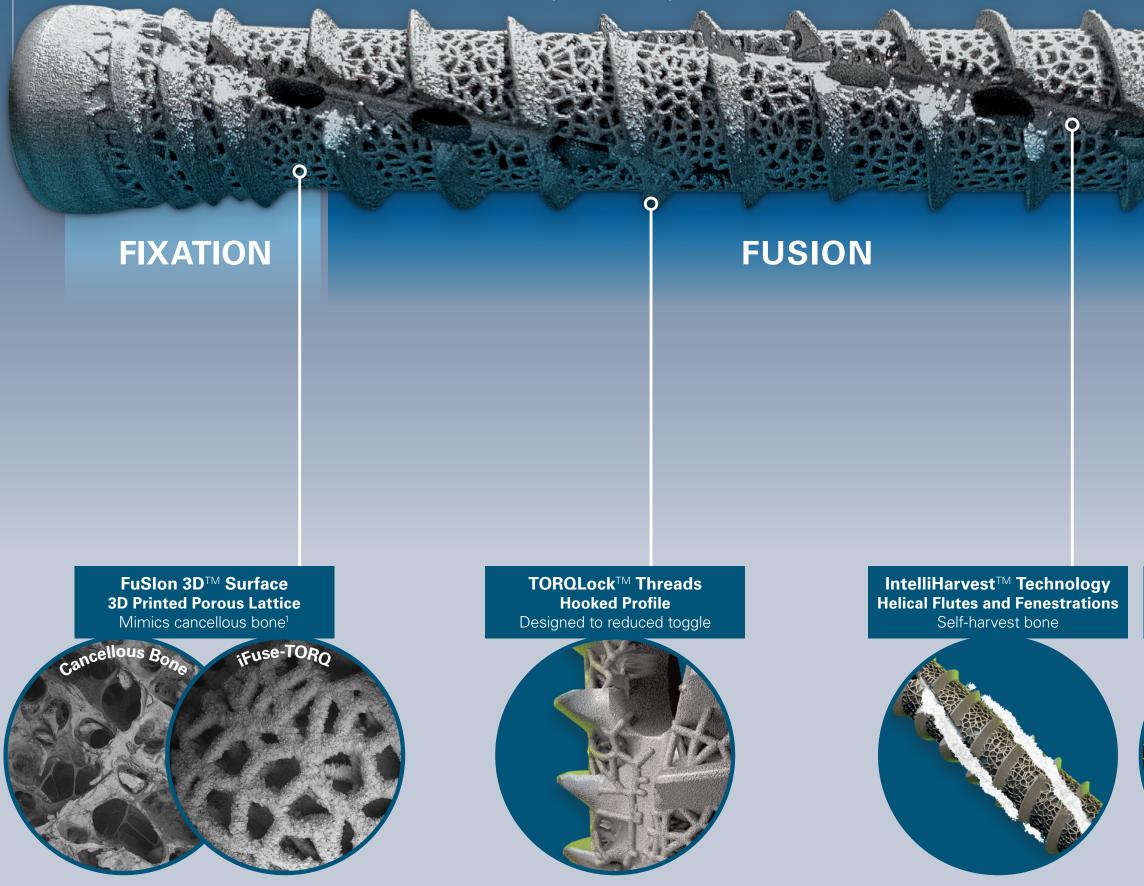

# **Cutting-Edge Pelvic Fixation & Fusion**<sup>™</sup>

**iFuse-TORQ<sup>™</sup>** 3D printed implants are designed with cutting-edge features to optimize system performance in pelvic fracture repair and sacroiliac joint fusion surgery.

## **FIXATION**

**EZDrive**<sup>TM</sup> **Tip** Self-Drilling, Self-Tapping Decreases surgical steps