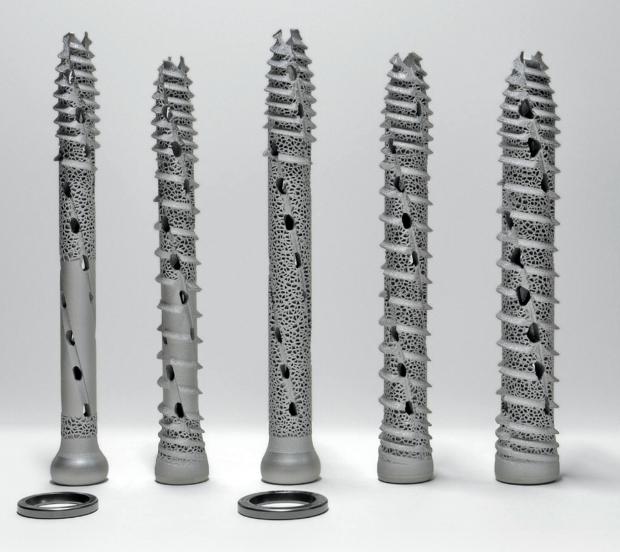

# **Cutting-Edge Pelvic Fixation & Fusion**<sup>™</sup>

**iFuse-TORQ<sup>™</sup>** 3D printed implants are designed with cutting-edge features to optimize system performance in pelvic fracture repair and sacroiliac joint fusion surgery.

Fully-Threaded Implant – SI Specific Thread Pattern for Osseous Fixation and SI Fusion

## **FIXATION**

**EZDrive**<sup>TM</sup> **Tip** Self-Drilling, Self-Tapping Decreases surgical steps

### iFuse-TORQ<sup>™</sup> Implant System Cutting-Edge Pelvic Fixation & Fusion<sup>™</sup>

| 10.0             | 11.5             | 13.5              |
|------------------|------------------|-------------------|
| 40/35-90         | 40/35-90         | 35-90             |
|                  |                  |                   |
| 100XXLG / 100XXT | 115XXLG / 115XXT | 135XXT            |
|                  | 40/35-90         | 40/35-90 40/35-90 |