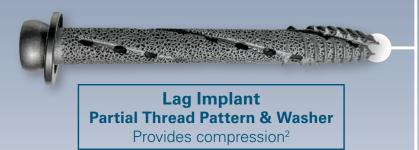

Fully-Threaded Implant – SI Specific Thread Pattern for Osseous Fixation and SI Fusion