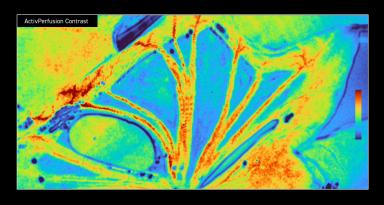

Surgeons can "see" otherwise imperceptible tissue perfusion with ActivPerfusion<sup>™</sup> Mode. ActivICG<sup>™</sup> Mode allows surgeons to visualize ICG (Indocyanine Green) in critical structures, such as bile ducts, using familiar techniques.

#### **Real-Time Data**

ActivSight's Intelligent Light provides advanced visualization in real-time.

Designed with ease of use in mind, surgeons are able to access ActivPerfusion Mode with the push of a button and instantaneously see blood flow. Real-time data allows surgeons to quickly assess tissue perfusion and make important decisions.

"ActivSight allows you to see beyond the human visual spectrum. Things they couldn't see before. For instance, repeatable on-demand perfusion assessment through the procedure."

- Dr. Peter Kim, Activ Surgical Founder and CSMO