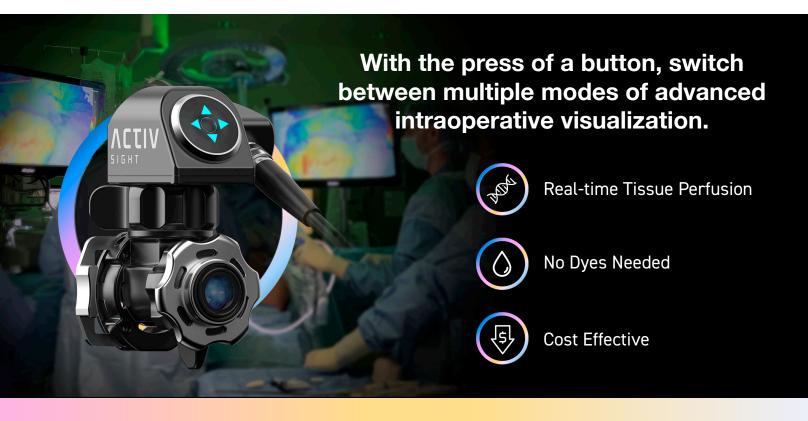

## Intelligent Light See Beyond the Visible

ActivSight<sup>™</sup> Intelligent Light is the first and only modular form-factor with multimodal Advanced Visualization. ActivSight allows surgeons to augment their senses using augmented reality overlays.

Surgeons can "see" otherwise imperceptible tissue perfusion with ActivPerfusion<sup>™</sup> Mode. ActivICG<sup>™</sup> Mode allows surgeons to visualize ICG (Indocyanine Green) in critical structures, such as bile ducts, using familiar techniques.

#### **Real-Time Data**

ActivSight's Intelligent Light provides advanced visualization in real-time.

Designed with ease of use in mind, surgeons are able to access ActivPerfusion Mode with the push of a button and instantaneously see blood flow. Real-time data allows surgeons to quickly assess tissue perfusion and make important decisions.