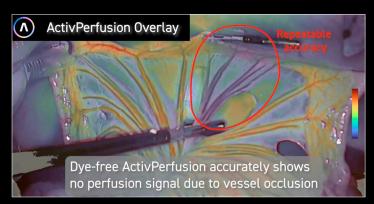

Surgeons can "see" otherwise imperceptible tissue perfusion with ActivPerfusion<sup>™</sup> Mode. ActivICG<sup>™</sup> Mode allows surgeons to visualize ICG (Indocyanine Green) in critical structures, such as bile ducts, using familiar techniques.

#### **Real-Time Data**

ActivSight's Intelligent Light provides advanced visualization in real-time.

Designed with ease of use in mind, surgeons are able to access ActivPerfusion Mode with the push of a button and instantaneously see blood flow. Real-time data allows surgeons to quickly assess tissue perfusion and make important decisions.

"ActivSight allows you to see beyond the human visual spectrum. Things they couldn't see before. For instance, repeatable on-demand perfusion assessment through the procedure."

- Dr. Peter Kim, Activ Surgical Founder and CSMO